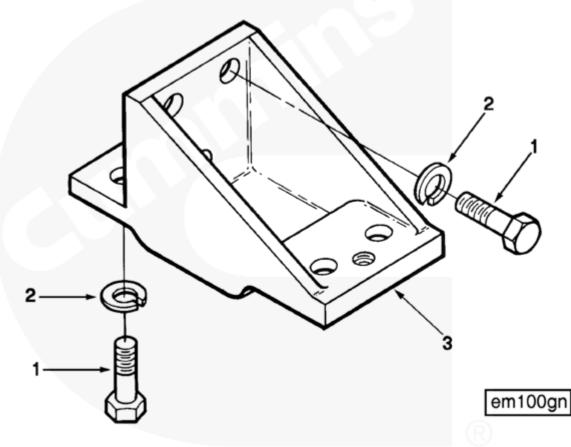

## SMALL | MEDIUM | LARGE

| Cart         | Ref No | Part Number | Part Description | Required | Remarks                       |  |  |
|--------------|--------|-------------|------------------|----------|-------------------------------|--|--|
| View My Cart |        |             |                  |          |                               |  |  |
|              |        | EM1098      | Lifting Bracket  |          | Set of four marine type(More) |  |  |
|              |        |             |                  |          | mounting feet. Two for        |  |  |
|              |        |             |                  |          | flywheel housing lower pads   |  |  |
|              |        |             |                  |          | and two for marine pad type   |  |  |
|              |        |             |                  |          | front support or combination  |  |  |

|   |         |                        |    | bellhousing and support. |
|---|---------|------------------------|----|--------------------------|
| 1 | S 127 C | Hexagon Head Cap Screw | 20 | 5/8 - 11 X 1 3/4 Inch.   |
| 2 | S 603   | Lock Washer            | 20 | 5/8 in.                  |
| 3 | 3010348 | Engine Support         | 4  |                          |